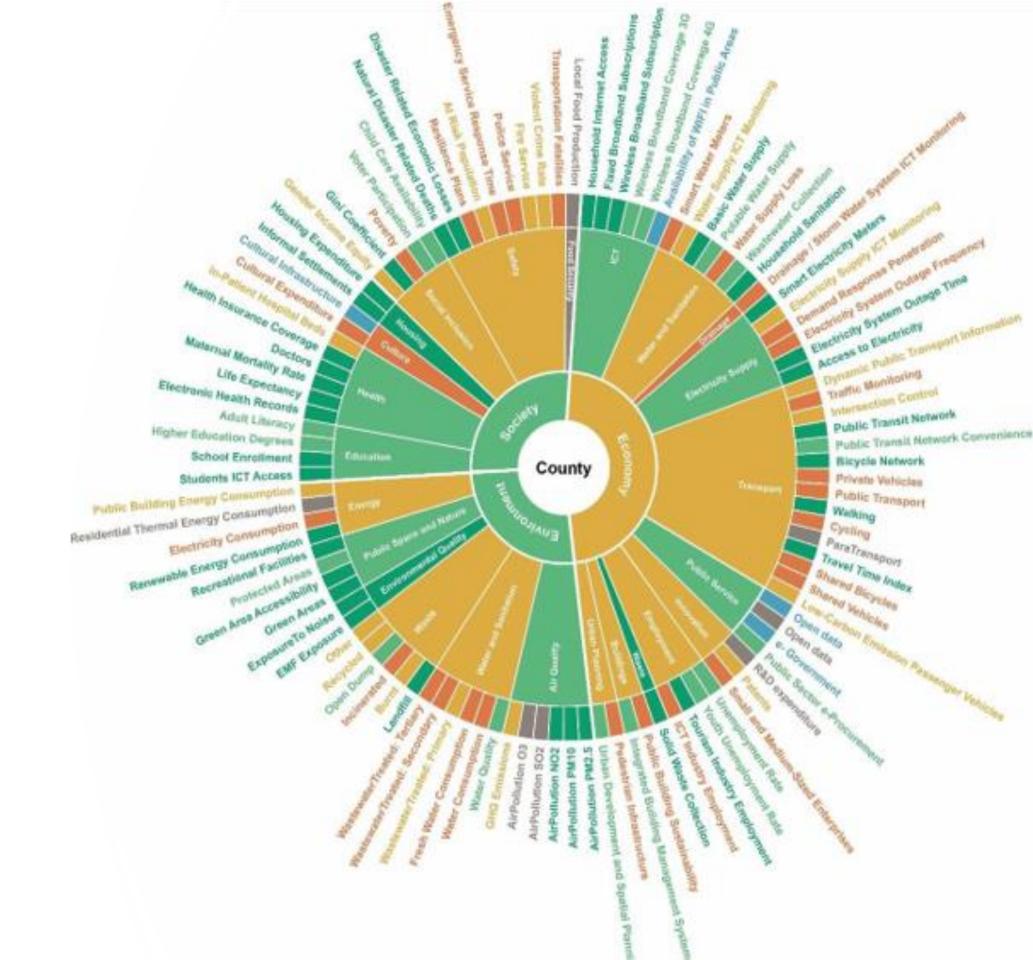

# KPIs for sustainability

- Mapping and evaluation
- Knowledge of where we are and where we are heading
- Ensure efforts are prioritised
- Direction

Foto: Shutterstock